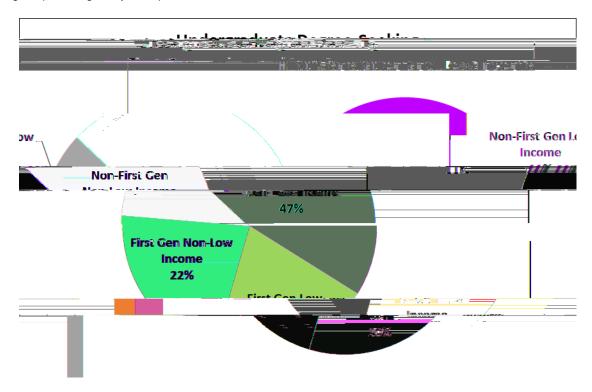

#### First Generation and Low Income Combined Summary

|                          |                | Ur    | idergradua | ite Degree | e-Seeking F | irst Gener | ration and | Low Incor | me  |            |       |     |          |
|--------------------------|----------------|-------|------------|------------|-------------|------------|------------|-----------|-----|------------|-------|-----|----------|
|                          |                |       |            |            | Sp          | oring 2020 |            |           |     |            |       |     |          |
|                          |                | #     | %          | #          | %           | #          | %          | #         | %   | % of Total | #     | % % | of Total |
| First Constation         | Low Income     | 1,389 | 49%        | 65         | 42%         | 103        | 47%        | 1,557     | 49% | 20%        | 1,700 | 49% | 21%      |
| irst Generation          | Non-Low Income | 1,442 | 51%        | 89         | 58%         | 115        | 53%        | 1,646     | 51% | 22%        | 1,741 | 51% | 22%      |
| Total First Generation   |                | 2,831 |            | 154        |             | 218        |            | 3,203     |     | 42%        | 3,441 |     | 43%      |
| Non-First Generation     | Low Income     | 710   | 20%        | 46         | 12%         | 51         | 14%        | 807       | 19% | 11%        | 912   | 20% | 11%      |
| NOH-FILST GEHELATION     | Non-Low Income | 2,894 | 80%        | 324        | 88%         | 323        | 86%        | 3,541     | 81% | 47%        | 3,654 | 80% | 46%      |
| Total Non-First Generat  | tion           | 3,604 |            | 370        |             | 374        |            | 4,348     |     | 58%        | 4,566 |     | 57%      |
| Total North Hist General | 11011          | 3,001 |            | 370        |             | 371        |            | 1,510     |     | 3070       | 1,000 |     |          |
| Grand Total              |                | 6,435 |            | 524        |             | 592        |            | 7,551     |     |            | 8,007 |     |          |

Due to rounding, the percentages may not equal 100%