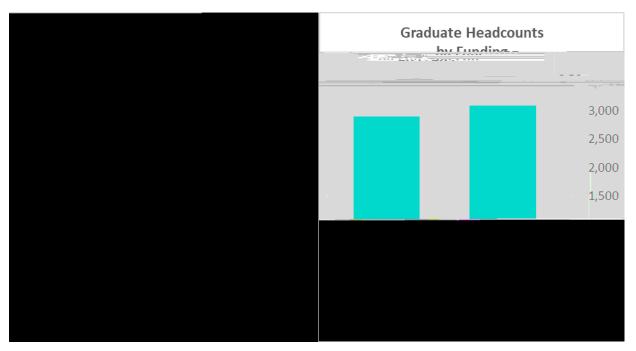

236       2,646 | Resident         Non-Resident         WUE/WICHE         Total         %           Freshman         1,180         81         98         1,359         16.6%           Sophomore         1,392         119         132         1,643         20.0%           Junior         1,649         128         126         1,903         23.2%           Senior         2,214         196         236         2,646         32.3% | Freshman       1,180       81       98       1,359       16.6%       1,554         Sophomore       1,392       119       132       1,643       20.0%       1,808         Junior       1,649       128       126       1,903       23.2%       1,916         Senior       2,214       196       236       2,646       32.3%       2,729 |



# Funding Summary (Headcounts)







# Funding Summary (International Separate)

| Main Campus | Resident<br><b>6</b> ,259 | Non-<br>Resident | WUE/WICHE International | Total | Resident | Non-<br>Resident | WUE/WICHE International | Total |
|-------------|---------------------------|------------------|-------------------------|-------|----------|------------------|-------------------------|-------|
|             |                           |                  |                         |       |          |                  |                         |       |
|             |                           |                  |                         |       |          |                  |                         |       |
|             | Resident                  | Non-<br>Resident | WUE/WICHE               |       |          |