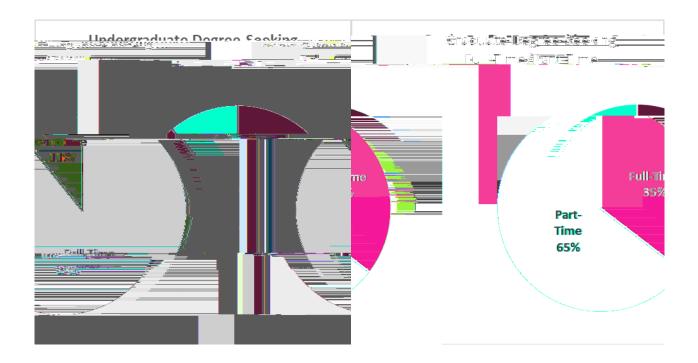

### New, Transfer and Continuing Student Summary

Online Summary

|                     |           |       |             |           | io odini   |          |            |        |     |        |      |
|---------------------|-----------|-------|-------------|-----------|------------|----------|------------|--------|-----|--------|------|
|                     |           | Stude | ents Enroll | ed in (at | least one) | Distance | /Online Co | ourse  |     |        |      |
|                     | Distance/ |       |             |           | Spring     | 2020     |            |        |     | Spring | 2019 |
|                     | Online    | Resid | dent        | Non-R€    | esident    | WUE/\    | WICHE      | To     | tal | To     | tal  |
|                     |           | #     | %           | #         | %          | #        | %          | #      | %   | #      | %    |
| Jndergraduate       | No        | 4,723 | 68%         | 319       | 46%        | 348      | 58%        | 5,390  | 66% | 6,107  | 69%  |
|                     | Yes       | 2,193 | 32%         | 373       | 54%        | 247      | 42%        | 2,813  | 34% | 2,747  | 31%  |
| Undergraduate Total |           | 6,916 |             | 692       |            | 595      |            | 8,203  |     | 8,854  |      |
| Graduate            | No        | 909   | 46%         | 321       | 37%        | 59       | 65%        | 1,289  | 44% | 1,536  | 50%  |
| Graduate            | Yes       | 1,052 | 54%         | 538       | 63%        | 32       | 35%        | 1,622  | 56% | 1,559  | 50%  |
| Graduate Total      |           | 1,961 |             | 859       |            | 91       |            | 2,911  |     | 3,095  |      |
|                     |           |       |             |           |            |          |            |        |     |        |      |
| Grand Total         |           | 8,877 |             | 1,551     |            | 686      |            | 11,114 |     | 11,949 |      |